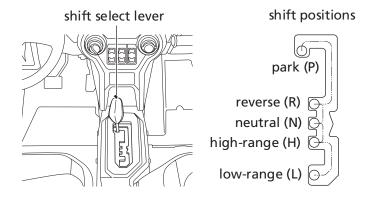

## **Shift Select Lever**

Your Honda SXS is equipped with an automatically controlled 6-speed transmission. The shift select lever, located in the center console, has five positions: park (P), reverse (R), neutral (N), high-range (H), and low-range (L).