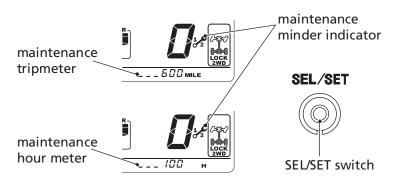

## **Maintenance Minder Indicator**

The maintenance minder indicator appears in the display when the mileage or operating hours on your Honda SXS reaches the maintenance interval specified on the maintenance schedule (page 119).

Reset the indicator after each scheduled maintenance is performed. If the scheduled maintenance is performed before the maintenance minder indicator appears, be sure to reset the maintenance minder after performing the scheduled maintenance.

## Resetting the indicator:

To reset the indicator, press and continue to hold the SEL/SET switch and turn the ignition switch to ON (q). The indicator will light up, and after 2 seconds will blink twice, the maintenance minder indicator is reset.

Also the maintenance tripmeter and maintenance hour meter will reset.

See more details about maintenance minder indicator on page 117.