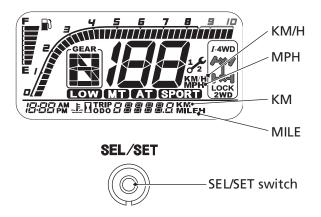

## **Indicators & Displays**

## **Speedometer**

This display shows speed in miles or kilometers per hour.

## Mileage Unit Change

The speedometer, odometer, tripmeter and maintenance tripmeter show in either "MPH" and "MILE" or "KM/H" and "KM".

To change the mileage unit, press and hold the SEL/SET switch for more than 5 seconds in odometer mode (page 28) with the vehicle stopped.

## Speedometer Blinking

If the speedometer digits and seat belt indicator blink simultaneously, while you are driving, maximum vehicle speed will be limited to no more than 15 mph (24 km/h) by the seat belt speed limiting system (page 60).