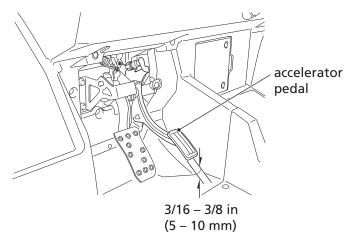

## Inspection

Check freeplay of the accelerator pedal.

## Freeplay:

3/16 - 3/8 in (5 - 10 mm)