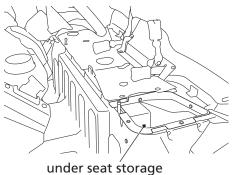

## Storage Compartments

To access the under seat storage, remove the front seat (page 139).

Cargo should not exceed:

25 lb (11.4 kg)

## **UNDER SEAT**

The under seat storage is equipped with a drain plug. When driving through water, the plug should be installed to help prevent water from entering through the bottom of the storage area.

The under seat storage is not waterproof. Do not place items that could be damaged by water in the under seat storage.

If water does accumulate, the drain plug can be removed to allow for water removal. (Include picture of drain plug)