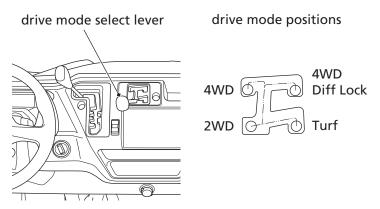

## Drive Mode Select Lever (SXS1000M3/M3P/M5P/M5D)

The drive mode select lever, located to the right of the shift select lever, has four drive mode positions: Turf, 2WD, 4WD and 4WD Diff Lock.

To check your present drive mode, look at the drive mode indicator and 4WD differential lock indicator.

| drive mode select<br>lever position | Turf                | 2WD | 4WD | 4WD<br>Diff<br>Lock      |
|-------------------------------------|---------------------|-----|-----|--------------------------|
| drive mode<br>indicator             | /-0:-/<br> •0:-     |     | 4WD | AWD<br>LOCK              |
| 4WD differential<br>lock indicator  | No indicator light. |     |     | <b>4×+4</b><br>↓<br>↓×+1 |