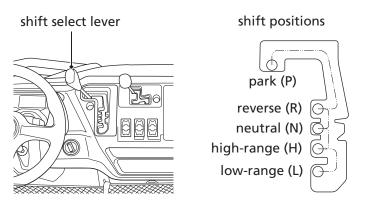

## Shift Select Lever

Your Honda SXS is equipped with an automatically controlled 6-speed transmission. The shift select lever, located to the right of the steering wheel, has five positions: park (P), reverse (R), neutral (N), high-range (H), and low-range (L).