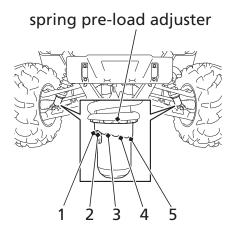

## Rear Suspension Spring Pre-Load (SXS1000M3/M3P only)

Refer to Safety Precautions on page 111.

REAR

The spring pre-load adjuster has 5 positions for different load or riding conditions. Before adjusting the spring pre-load, jack up your Honda SXS (page 132) to avoid damaging the adjusters.

Use the pin spanner to adjust the shock spring pre-load. Pin spanner part number: 07702-0020001 Available through your dealer.