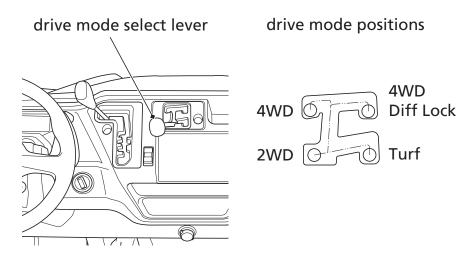

## **Drive Mode Select Lever**

The drive mode select lever, located to the right of the shift select lever, has four drive mode positions: Turf, 2WD, 4WD and 4WD Diff Lock.

To check your present drive mode, look at the drive mode indicator and 4WD differential lock indicator.