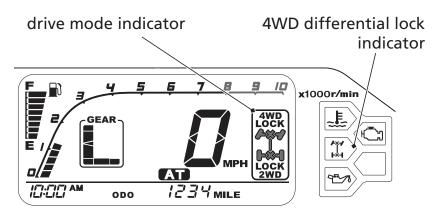

## **Drive Mode Indicator**

The drive mode indicator shows the selected drive mode by the drive mode select lever (page 38).

## 4WD differential lock indicator

This indicator comes on when the differential gears are engaged.

| drive mode select<br>lever position | Turf                | 2WD                             | 4WD | 4WD<br>Diff<br>Lock                |
|-------------------------------------|---------------------|---------------------------------|-----|------------------------------------|
| drive mode indicator                |                     | C→CS→C/<br>L→C→L<br>LOCK<br>2WD | 4WD | 4WD<br>Lock<br>Part<br>Institution |
| 4WD differential lock indicator     | No indicator light. |                                 |     | F×-1                               |