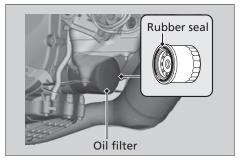

- **8.** Apply a thin coat of engine oil to the rubber seal of a new oil filter.
- **9.** Install the new oil filter and tighten.

**Torque:** 19 lbf·ft (26 N·m, 2.7 kgf·m).

**10.** Install a new sealing washer onto the drain bolt. Tighten the drain bolt.