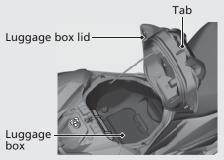

#### Close

- a Push down the front of the luggage box lid until it locks in place.
  - u Make sure that the tab is locked securely in position by pulling up lightly on the front of the luggage box lid.
  - The lock automatically locks when closed.
    Take care not to lock your key in the luggage box.
- b Remove the key.