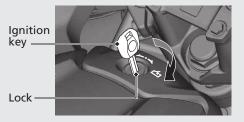

#### Open

- la Insert the ignition key into the lock, and turn the key clockwise.
- ! Pull up the front of the luggage box lid.