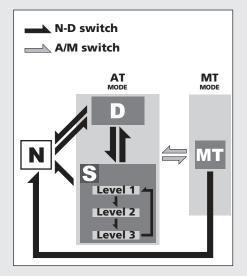

## **Dual Clutch Transmission**

In order to respond to rider demands in a broad range of situations, the transmission is equipped with three operating modes, AT MODE (including D mode for regular operation and three level of S mode for sporty riding); and MT MODE (MT mode for a 6-speed manual operation), which delivers the same shift feel as a manual transmission.