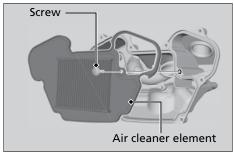

## NOTICE

Using the wrong air cleaner element may cause premature engine wear or performance problems.

- **1.** Remove the air cleaner case cover by removing the screws.
- **2.** Remove the air cleaner element by removing the screw.
- **3.** Install the new air cleaner element and tighten the screw.
  - ► Make sure the air cleaner element is installed securely.

**Torque:** 0.8 lbf·ft (1.1 N·m, 0.1 kgf·m).

**4.** Install the air cleaner case cover and tighten the screws.

Torque: 0.8 lbf·ft (1.1 N·m, 0.1 kgf·m).