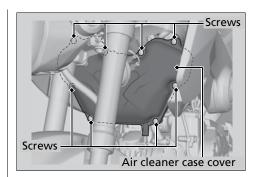

## NOTICE

Using the wrong air cleaner element may cause premature engine wear or performance problems.

- **1.** Remove the air cleaner case cover by removing the screws.
- **2.** Remove the air cleaner element by removing the screw.
- **3.** Install the new air cleaner element and tighten the screw.
  - ► Make sure the air cleaner element is installed securely.