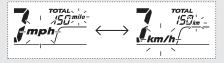

## 2 Changing the speed and mileage unit:

- 1) Press the SEL button to select either "mph" and "mile" or "km/h" and "km".
- 2 Press the SET button. The speed and mileage unit is set, and then the display returns to the ordinary display.