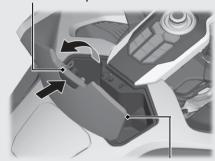

## 6.6 lb (3.0 kg)

Press the shelter case opener, the shelter case lid opens.

To close the shelter case, push the lid until it is firmly closed.

- ▶ Do not store valuables in the shelter case.
- ► Make sure the shelter case is closed before riding.
- ► Be careful not to flood this area when washing your vehicle.

## Shelter case opener

Shelter case lid