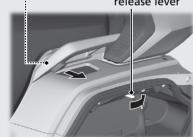

## **Helmet Holder**

The helmet holder is located on the left grab rail.

▶ Use the helmet holder only when parked.

- 1) Open the left saddlebag →P.128 and take up the helmet holder hanger.
  →P.132
- 2 Pull the helmet holder release lever backward to unlock the helmet holder pin.

Helmet holder pin Helmet holder release lever

3 Insert the helmet holder hanger into the helmet D-ring.