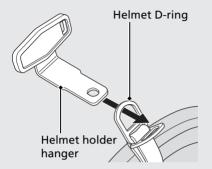

Helmet holder pin Helmet holder release lever

3 Insert the helmet holder hanger into the helmet D-ring.