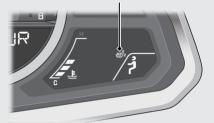

# **■** Passenger Seat Heater Indicator ( ∰₂)

### GL1800/D/DA

Comes on when the passenger seat heater is on.

## Passenger seat heater indicator (ﷺ)

When the passenger seat heater indicator flashes, go to your dealer for service.

### ا Suspension Preload Indicator (•وُرُةُ )

#### GL1800/D/DA

Shows selected rear suspension spring preload.

The indicator flashes while transitioning between setting modes.

When the indicator flashes except for the above mentioned cases, go to your dealer for service.