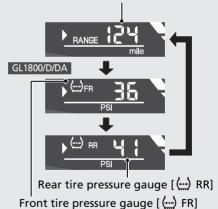

## Available Driving Distance [RANGE] & Tire Pressure Gauge [ (...) FR/RR] Display

Available driving distance [RANGE]

Press SET button.

- 1 Press SEL button to move the cursor to the available driving distance and tire pressure gauge display.
- 2 Press **SET** button to select the available driving distance, front tire pressure gauge or rear tire pressure gauge.