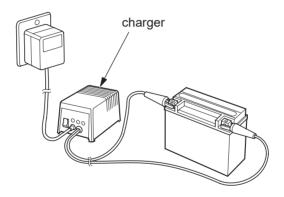

## **Battery Charging**

Refer to Safety Precautions on page 154.

Be sure to read the information that came with your battery charger and follow the instructions on the battery. Improper charging may damage the battery.

We recommend using a charger designed specifically for your Honda, which can be purchased from your dealer. These units can be left connected for long periods without risking damage to the battery. However, do not intentionally leave the charger connected longer than the time period recommended in the charger's instructions.