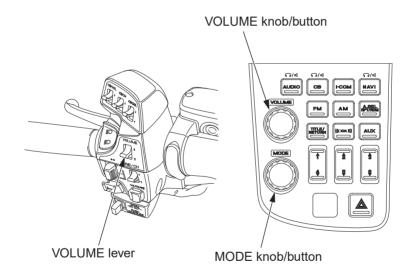

## Navi Volume Control

To select the volume control, push the VOLUME knob/button until "NAVI VOL" is displayed (page 98). Then, within the 5 seconds, change the navigation volume control.

To make the Navi volume louder than the audio volume – push the VOLUME lever up or turn the VOLUME knob/button clockwise.

To make the Navi volume quieter than the audio volume – push the VOLUME lever down or turn the VOLUME knob/button counterclockwise.

To increase or decrease the volume rapidly – push the VOLUME lever up or down and hold it down.