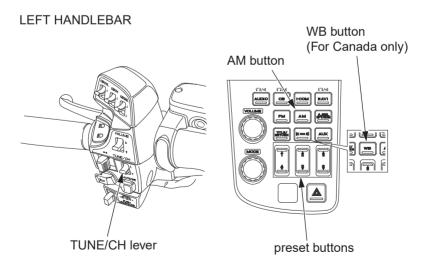

## Weather Information

(Models equipped with Navigation System) For USA

To listen to the Weather Band — push the AM button to switch AM/WB. To cancel the Weather Band — push the AM button again or another button  $(FM, XM^{\textcircled{@}} \text{ or } AUX)$ .

## For Canada

To listen to the Weather Band — push the WB button.

To cancel the Weather Band — push another button (AM, FM or AUX).

To select channels 1-6 — push the desired preset button.

To select channel 7 — push the TUNE/CH lever up or down until channel 7 is selected.

(The TUNE/CH lever may be used to select any of the 7 channels. The lever must be used to select channel 7.)