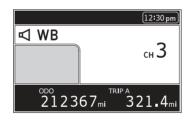

## Weather Information

(Models equipped with Navigation System) For USA

To listen to the Weather Band — push the AM button to switch AM/WB. To cancel the Weather Band — push the AM button again or another button  $(FM, XM^{\textcircled{@}} \text{ or } AUX)$ .

## For Canada

To listen to the Weather Band — push the WB button.

To cancel the Weather Band — push another button (AM, FM or AUX).

To select channels 1-6 — push the desired preset button.

To select channel 7 — push the TUNE/CH lever up or down until channel 7 is selected.