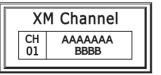

## **Select Channel**

To select channel from  $XM^{\tiny\circledR}$  Channel, push the TUNE/CH lever.

To select channel from XM $^{\otimes}$  Category, push and hold the TUNE/CH lever then select the category while XM $^{\otimes}$  Category is displaying.

Push the TUNE/CH lever up or down and continue to hold it down until you see the desired channel.

In the channel mode, you can select all of the available channels. In the category mode, such as Jazz, Rock, Classical, etc., you can select all of the channels within that category.

You may experience periods when  $XM^{\circledast}$  Radio does not transmit the artist's name and song title information. If this happens, there is nothing wrong with your system.

XM® Channel

XM<sup>®</sup> Category