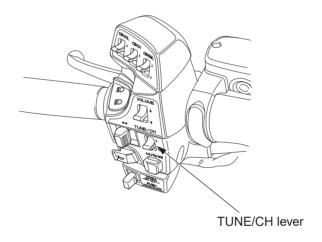

## **Select Channel**

To select channel from  $XM^{\tiny\circledR}$  Channel, push the TUNE/CH lever.

To select channel from XM $^{\otimes}$  Category, push and hold the TUNE/CH lever then select the category while XM $^{\otimes}$  Category is displaying.

Push the TUNE/CH lever up or down and continue to hold it down until you see the desired channel.

In the channel mode, you can select all of the available channels. In the category mode, such as Jazz, Rock, Classical, etc., you can select all of the channels within that category.