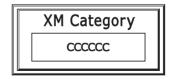

## **Select Channel**

To select channel from  $XM^{\tiny\circledR}$  Channel, push the TUNE/CH lever.

To select channel from XM $^{\otimes}$  Category, push and hold the TUNE/CH lever then select the category while XM $^{\otimes}$  Category is displaying.

Push the TUNE/CH lever up or down and continue to hold it down until you see the desired channel.

In the channel mode, you can select all of the available channels. In the category mode, such as Jazz, Rock, Classical, etc., you can select all of the channels within that category.

You may experience periods when  $XM^{\circledast}$  Radio does not transmit the artist's name and song title information. If this happens, there is nothing wrong with your system.

XM® Channel

XM<sup>®</sup> Category