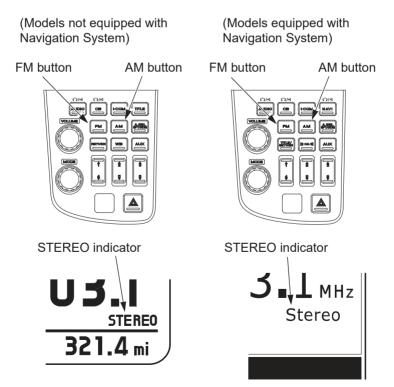

## **Select Band**

(Models not equipped with Navigation System)
Push the FM button to switch to FM1/FM2.
Push the AM button to listen to AM.

(Models equipped with Navigation System) Push the FM button to switch to FM1/FM2.

Push the AM button to switch to AM/WB (USA only).

Push the AM button to listen to AM (Canada only).

Reception of a stereo signal is indicated when the STEREO indicator appears in the display. (Stereo reception is available only for FM stereo broadcasts.) As FM stereo reception becomes weaker, special circuits in the radio gradually blend the sound toward mono to maintain some sound quality, even though the STEREO indicator remains ON.