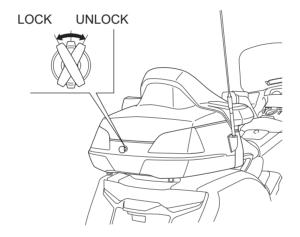

## To Lock & Unlock the Travel Trunk & Saddlebags

The travel trunk and saddlebags can be locked and unlocked with the ignition key or remote transmitter.

To use the remote transmitter, see page 55.

To unlock:

Insert the ignition key and turn it clockwise.

To lock:

Insert the ignition key and turn it counterclockwise.