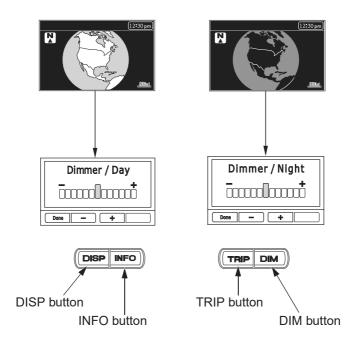

(Models equipped with Navigation System) To adjust the brightness of the display:

Push the DIM button once. The display shows "Dimmer/Day" at Day mode, while it shows "Dimmer/Night" at Night mode.

- To brighten the display push the TRIP button (+).
- To darken the display push the INFO button (–). (The brighter and darker ranges each have six steps.)
- To set the selected step push the DISP button.

To switch the display between "Dimmer/Day" and "Dimmer/Night", select the display between Day mode and Night mode (page 27) and push the DIM button.

When approximately 5 seconds pass without operating a button, the display automatically returns to the previous display.