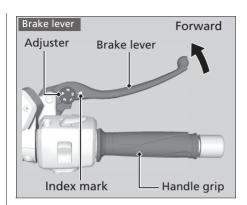

# Adjusting the Clutch and Brake Levers

You can adjust the distances between the tip of the clutch lever GL1800/B only and handle grip, and between the tip of the brake lever and handle grip.

### Adjustment method

Turn the adjuster until the numbers align with the index mark while pushing the lever forward in the desired position.

After adjustment, check that the lever operates correctly before riding.

#### NOTICE

Do not turn the adjuster beyond its natural limit.