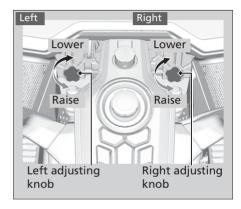

## Adjusting the Headlight Aim

You can adjust vertical aim of the headlight for proper alignment. Turn the adjusting knob in or out as necessary.

Obey local laws and regulations.