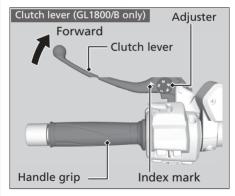

# Adjusting the Clutch and Brake Levers

You can adjust the distances between the tip of the clutch lever GL1800/B only and handle grip, and between the tip of the brake lever and handle grip.

### Adjustment method

Turn the adjuster until the numbers align with the index mark while pushing the lever forward in the desired position.

After adjustment, check that the lever operates correctly before riding.

#### NOTICE

Do not turn the adjuster beyond its natural limit.