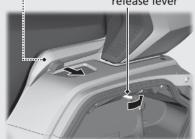

## **Helmet Holder**

The helmet holder is located on the left grab rail.

- ▶ Use the helmet holder only when parked.
- 1) Open the left saddlebag. P. 126 and take up the helmet holder hanger.
- 2 Pull the helmet holder release lever backward to unlock the helmet holder pin.

Helmet holder pin Helmet holder release lever

3 Insert the helmet holder hanger into the helmet D-ring.