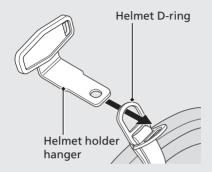

Helmet holder pin Helmet holder release lever

3 Insert the helmet holder hanger into the helmet D-ring.