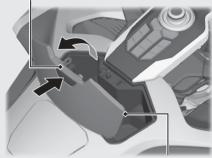

## 6.6 lb (3.0 kg)

Press the shelter case opener, the shelter case lid opens.

To close the shelter case, push the lid until it is firmly closed.

- ▶ Do not store valuables in the shelter case.
- ► Make sure the shelter case is closed before riding.
- ► Be careful not to flood this area when washing your motorcycle.

## Shelter case opener

Shelter case lid