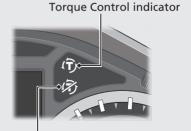

## **Honda Selectable Torque Control (Torque Control)**

## GL1800/D/DA

Toque Control will limit the amount of torque applied to the rear wheel when the system detects the rear wheel spin during acceleration.

Toque Control can be turned on or off in the multi-information display. P.31



- Torque Control mode (on/off) cannot be changed while riding.
- Stop the motorcycle first and select the Torque Control mode (on/off) in the multi-information display.
- ► Each time the ignition switch is turned ON, the Torque Control is automatically turned to on.
- ➤ When the Riding mode is changed, the Torque Control characteristic also changes according to each mode.



Torque Control OFF indicator