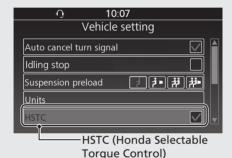

## **Honda Selectable Torque Control (Torque Control)**

## GL1800/D/DA

Toque Control will limit the amount of torque applied to the rear wheel when the system detects the rear wheel spin during acceleration.

Toque Control can be turned on or off in the multi-information display. P.31

- Torque Control mode (on/off) cannot be changed while riding.
- Stop the motorcycle first and select the Torque Control mode (on/off) in the multi-information display.
- ► Each time the ignition switch is turned ON, the Torque Control is automatically turned to on.
- ➤ When the Riding mode is changed, the Torque Control characteristic also changes according to each mode.