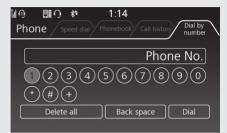

## To Make a Call Using a Phone Number [Dial by number]

This function is disabled while the motorcycle is in motion.

- 1 Select [Dial by number].
- 2 Rotate ⑤ or press ▲ / ▼ on the 4-way key switch to enter a number, and then press ⑤ or ENT switch to set the number
- 3 Select [Dial], and then press or ENT switch to make a call.
  - ► To cancel the call, press or ENT switch.