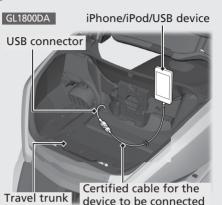

## ■ To Connect Your iPhone/iPod/USB Device

1 GL1800DA

Open the travel trunk. P. 126

Except GL1800DA

Open the shelter case. P. 129

2 Connect your iPhone/iPod/USB device using a certified cable to the USB connector or connect a USB flash drive, etc. to the USB connector directly. After connecting, the UBS icon appears on the screen.

- 3 Store your device in the travel trunk (GL1800DA) or shelter case (Except GL1800DA).
- 4 Close the travel trunk or shelter case.