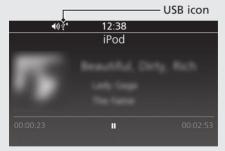

## ■ To Connect Your iPhone/iPod/USB Device

1 GL1800DA

Open the travel trunk. P. 126

Except GL1800DA

Open the shelter case. P. 129

2 Connect your iPhone/iPod/USB device using a certified cable to the USB connector or connect a USB flash drive, etc. to the USB connector directly. After connecting, the UBS icon appears on the screen.

## To Disconnect Your iPhone/iPod/USB Device

You can disconnect your iPhone/iPod/USB device at any time. Make sure to follow the device's instructions on how to disconnect the device from the cable.

When you disconnect your device, the USB icon will disappear from the screen.