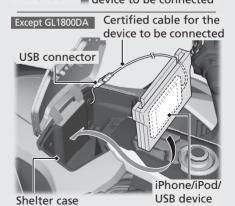

## ■ To Connect Your iPhone/iPod/USB Device

1 GL1800DA

Open the travel trunk. P. 126

Except GL1800DA

Open the shelter case. P. 129

2 Connect your iPhone/iPod/USB device using a certified cable to the USB connector or connect a USB flash drive, etc. to the USB connector directly. After connecting, the UBS icon appears on the screen.

- 3 Store your device in the travel trunk (GL1800DA) or shelter case (Except GL1800DA).
- 4 Close the travel trunk or shelter case.