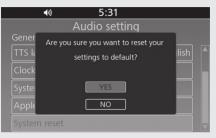

#### System Reset

Resets the audio system to the factory defaults. All settings including preset data will be reset default values.

- Select [System reset], and then press
  or ENT switch.
  - A confirmation message appears on the screen.

# 2 Select [YES] to reset the settings.

► After selecting [YES], the system will reboot.