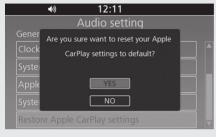

### **Restore Apple CarPlay Settings**

Resets your selection on the Apple CarPlay disclaimer screen.

|   | <b>↓</b> ) 12:11               |  |
|---|--------------------------------|--|
|   | Audio setting                  |  |
|   | General setting                |  |
|   | Clock                          |  |
|   | System information             |  |
|   | Apple CarPlay                  |  |
|   | System reset                   |  |
| l | Restore Apple CarPlay settings |  |

 Select [Restore Apple CarPlay settings], and then press rest or ENT switch.
 A confirmation message appears on

the screen.

2 Select [YES] to reset your Apple CarPlay setting.

3 Return to the previous screen or the Home screen. ← P.24