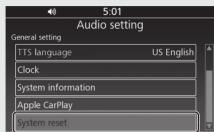

#### System Reset

Resets the audio system to the factory defaults. All settings including preset data will be reset default values.

- Select [System reset], and then press
  or ENT switch.
  - A confirmation message appears on the screen.