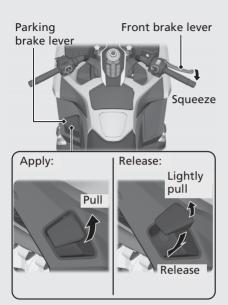

## GL1800BD/D/DA

Be sure the parking brake is applied when parked and warming up the engine.

► Make sure the parking brake lever is released before riding.

To apply the parking brake: Squeeze the front brake lever and pull the parking brake lever back to lock the rear wheel.

► The parking brake lock will not function if the parking brake is not adjusted properly. ► P.162

To release the parking brake: Release the parking brake lever by lightly pulling in the lever.

▶ Before riding, check that the parking brake indicator is turned off and make sure that the parking brake is fully released so there is not drag on the rear wheel.