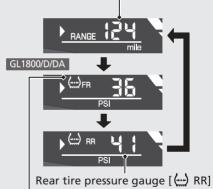

## GL1800B/BD

Available driving distance is only displayed.

GL1800/D/DA

To select Available driving distance, Tire pressure gauge FR or RR, press **SET** button when the cursor is at the Available driving distance and Tire pressure gauge display.

Available driving distance [RANGE]

Front tire pressure gauge [ FR]

→ Press **SET** button.

- 1 Press SEL button to move the cursor to the available driving distance and tire pressure gauge display.
- 2 Press **SET** button to select the available driving distance, front tire pressure gauge or rear tire pressure gauge.