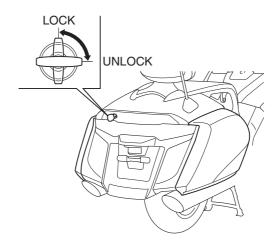

## To Lock & Unlock the Saddlebags

The saddlebags can be locked and unlocked with the ignition key.

To unlock: Insert the ignition key and turn it clockwise. The ignition key can not be removed in unlock position.

To lock: Turn the ignition key counterclockwise and remove the ignition key.