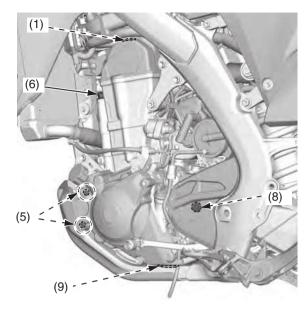

## **ENGINE**

| Item |                                  | Torque |     |       |
|------|----------------------------------|--------|-----|-------|
|      |                                  | lbf∙ft | N⋅m | kgf⋅m |
| 1    | Cylinder head cover socket bolts | 7      | 10  | 1.0   |
| 2    | Clutch cover bolts               | 7      | 10  | 1.0   |
| 3    | Water pump cover bolts           | 7      | 10  | 1.0   |
| 4    | Crankshaft hole cap              | 11     | 15  | 1.5   |
| 5    | Oil filter cover bolts           | 7      | 10  | 1.0   |
| 6    | Cylinder head bolts              | 37     | 50  | 5.1   |
| 7    | Exhaust pipe joint nuts          | 16     | 22  | 2.2   |
| 8    | Drive sprocket bolt              | 23     | 31  | 3.2   |
| 9    | Engine oil drain bolt            | 13     | 18  | 1.8   |
| 10   | Coolant drain bolt               | 7      | 10  | 1.0   |

### **LEFT SIDE**

- (1) cylinder head cover socket bolts(5) oil filter cover bolts

- (6) cylinder head bolts (8) drive sprocket bolt (9) engine oil drain bolt