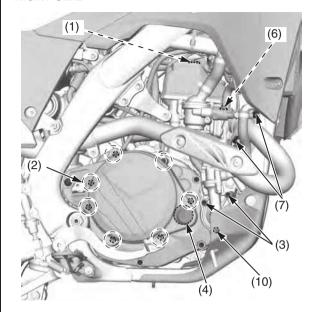

## **ENGINE**

| Item |                                  | Torque |     |       |
|------|----------------------------------|--------|-----|-------|
|      |                                  | lbf∙ft | N⋅m | kgf⋅m |
| 1    | Cylinder head cover socket bolts | 7      | 10  | 1.0   |
| 2    | Clutch cover bolts               | 7      | 10  | 1.0   |
| 3    | Water pump cover bolts           | 7      | 10  | 1.0   |
| 4    | Crankshaft hole cap              | 11     | 15  | 1.5   |
| 5    | Oil filter cover bolts           | 7      | 10  | 1.0   |
| 6    | Cylinder head bolts              | 37     | 50  | 5.1   |
| 7    | Exhaust pipe joint nuts          | 16     | 22  | 2.2   |
| 8    | Drive sprocket bolt              | 23     | 31  | 3.2   |
| 9    | Engine oil drain bolt            | 13     | 18  | 1.8   |
| 10   | Coolant drain bolt               | 7      | 10  | 1.0   |

#### **RIGHT SIDE**

- (1) cylinder head cover socket bolts
- (2) clutch cover bolts
- (2) clutch cover botts
  (3) water pump cover botts
  (4) crankshaft hole cap
  (6) cylinder head bolts
  (7) exhaust pipe joint nuts
  (10) coolant drain bolt