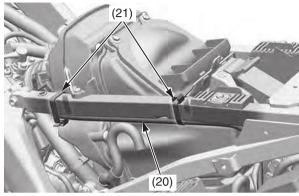

- (1) air cleaner housing
- (16) taillight connectors
- (17) fuse box assembly
- (18) fuse box assembly mounting bolt/washer
- (19) regulator/rectifier mounting bolts

(20) positive (+) battery cable (21) cable bands