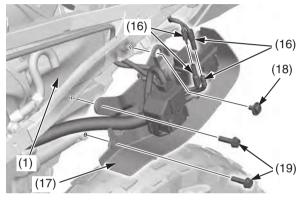

 Connect the taillight connectors (16). Install the fuse box assembly (17) to the air cleaner housing (1). Install the fuse box assembly mounting bolt/washer (18). Install the regulator/rectifier mounting bolts (19). Tighten the regulator/rectifier mounting bolts and fuse box assembly mounting bolt/washer securely.

- (1) air cleaner housing
- (16) taillight connectors
- (17) fuse box assembly
- (18) fuse box assembly mounting bolt/washer
- (19) regulator/rectifier mounting bolts

(20) positive (+) battery cable (21) cable bands