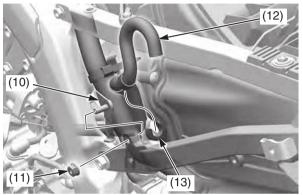

## Subframe

5. Install the wire harness guide (10) to the subframe, then install and tighten the flange nut (11). Route the canister air tube (12) properly, then install it to the air cleaner housing boss (13).

- (10) harness guide (11) flange nut
- (12) canister air tube (13) boss
- 6. Install the rear fender (14), then tighten the rear fender mounting bolt (15) to the specified torque.
  7 lbf·ft (10 N·m, 1.0 kgf·m)