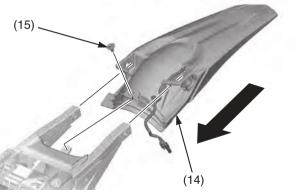

- (10) harness guide (11) flange nut
- (12) canister air tube (13) boss
- 6. Install the rear fender (14), then tighten the rear fender mounting bolt (15) to the specified torque.
  7 lbf·ft (10 N·m, 1.0 kgf·m)