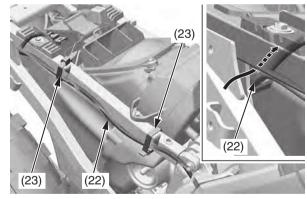

9. Route the negative (-) battery cable (22) properly, secure it with negative (-) battery cable bands (23).

(22) negative (-) battery cable (23) cable bands

(14) rear fender(15) rear fender mounting bolt