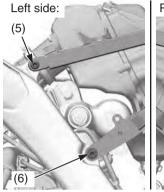

## Installation

1. Install the air cleaner housing (1) to the connecting tube (2).

- (1) air cleaner housing(2) connecting tube
- 2. Loosely attach the upper and lower ends of the subframe (3) to the main frame (4), while installing the wire harness into place and loosely install subframe upper mounting bolts (5) and lower mounting bolts (6).

- (3) subframe
- (4) main frame
- (5) upper mounting bolts
- (6) lower mounting bolts

3. Tighten the subframe upper mounting bolts (5) first and then tighten the lower mounting bolts (6) to the specified torque.
subframe upper mounting bolts:
24 lbf·ft (32 N·m, 3.3 kgf·m)
subframe lower mounting bolts:
36 lbf·ft (49 N·m, 5.0 kgf·m)

- (5) upper mounting bolts(6) lower mounting bolts
- 4. Install and tighten the air cleaner housing mounting bolts A (7), collars (8) and air

- (7) air cleaner housing mounting bolts A
- (8) collars
- (9) air cleaner housing mounting bolts B