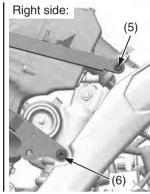

- (3) subframe
- (4) main frame
- (5) upper mounting bolts
- (6) lower mounting bolts

3. Tighten the subframe upper mounting bolts (5) first and then tighten the lower mounting bolts (6) to the specified torque.
subframe upper mounting bolts:
24 lbf·ft (32 N·m, 3.3 kgf·m)
subframe lower mounting bolts:
36 lbf·ft (49 N·m, 5.0 kgf·m)

- (5) upper mounting bolts(6) lower mounting bolts
- 4. Install and tighten the air cleaner housing mounting bolts A (7), collars (8) and air

- (7) air cleaner housing mounting bolts A
- (8) collars
- (9) air cleaner housing mounting bolts B