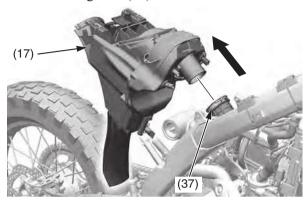

17. Remove the air cleaner housing (17) from the connecting tube (37).

(17) air cleaner housing (37) connecting tube