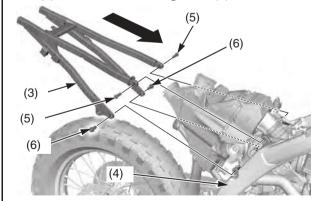

## Installation

1. Install the air cleaner housing (1) to the connecting tube (2).

- (1) air cleaner housing(2) connecting tube
- 2. Loosely attach the upper and lower ends of the subframe (3) to the main frame (4), while installing the wire harness into place and loosely install subframe upper mounting bolts (5) and lower mounting bolts (6).

- (3) subframe
- (4) main frame
- (5) upper mounting bolts
- (6) lower mounting bolts

3. Tighten the subframe upper mounting bolts (5) first and then tighten the lower mounting bolts (6) to the specified torque.
subframe upper mounting bolts:
24 lbf·ft (32 N·m, 3.3 kgf·m)
subframe lower mounting bolts:
36 lbf·ft (49 N·m, 5.0 kgf·m)

- (5) upper mounting bolts(6) lower mounting bolts
- 4. Install and tighten the air cleaner housing mounting bolts A (7), collars (8) and air

- (7) air cleaner housing mounting bolts A
- (8) collars
- (9) air cleaner housing mounting bolts B