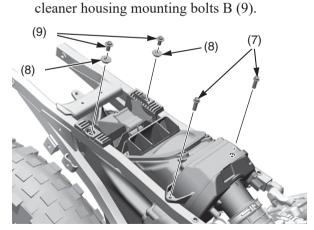

- (5) upper mounting bolts(6) lower mounting bolts
- 4. Install and tighten the air cleaner housing mounting bolts A (7), collars (8) and air

- (7) air cleaner housing mounting bolts A
- (8) collars
- (9) air cleaner housing mounting bolts B