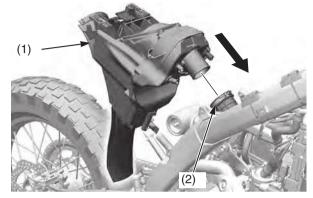

## Installation

1. Install the air cleaner housing (1) to the connecting tube (2).

- (1) air cleaner housing(2) connecting tube
- 2. Loosely attach the upper and lower ends of the subframe (3) to the main frame (4), while installing the wire harness into place and loosely install subframe upper mounting bolts (5) and lower mounting bolts (6).