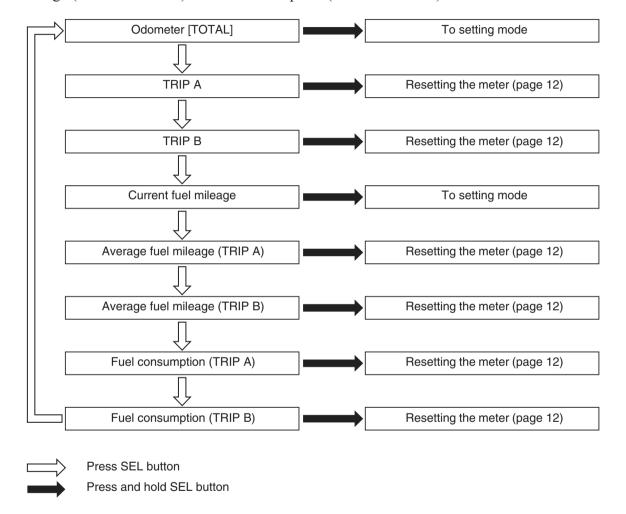

## Normal MODE

Press the SEL button to select the Odometer, TRIP A, TRIP B, Current fuel mileage, Average fuel mileage (TRIP A/TRIP B) or Fuel consumption (TRIP A/TRIP B).