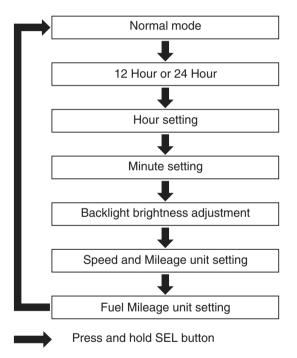

## Setting MODE

Press and hold the SEL button while odometer or current fuel mileage is displayed, the display turn into the setting mode.

Following items can be changed sequentially.

- Time format setting
- Clock setting
- Backlight brightness adjustment
- Changing of speed and mileage unit
- Changing of fuel mileage unit