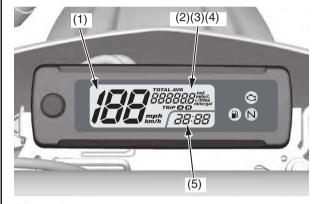

## **Multi-function Display**

The multi-function display includes the following functions:

speedometer odometer tripmeter A & B fuel mileage meter digital clock

The digital clock will reset if the battery is disconnected.

- (1) speedometer
- (2) odometer
- (3) tripmeter (4) fuel mileage meter (5) digital clock