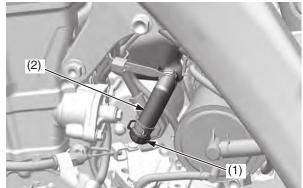

## **Draining**

- 1. Remove the crankcase breather tube plugs (1) from the crankcase breather tubes (2) and drain deposits into a suitable container.
- 2. Reinstall the crankcase breather tube plugs.

(1) crankcase breather tube plugs(2) crankcase breather tubes