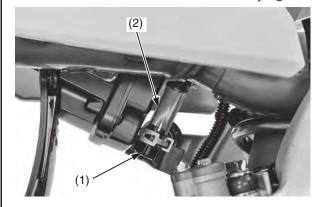

## **Draining**

- 1. Remove the crankcase breather tube plugs (1) from the crankcase breather tubes (2) and drain deposits into a suitable container.
- 2. Reinstall the crankcase breather tube plugs.

(1) crankcase breather tube plugs(2) crankcase breather tubes