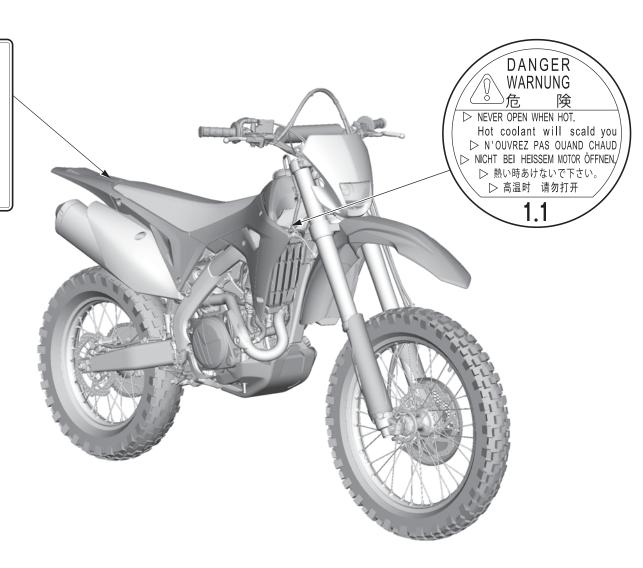

This page shows the locations of safety labels on your CRF. Some labels warn you of potential hazards that could cause serious injury. Others provide important safety information. Read these labels carefully and don't remove them.

If the label comes off or becomes hard to read, contact your dealer for replacement.