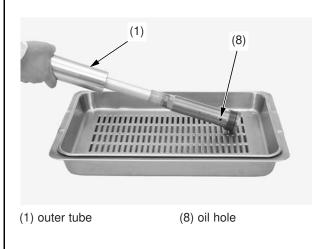

3. Drain the fork oil from the outer tube (1). Drain the fork oil from the oil hole (8) of the fork damper.

4. Drain the fork oil by turning the outer tube (1) upside down. (About 12 cc of fork oil will be left in the outer tube when it is left inverted for about 20 minutes at 20 °C/68°F.)

(1) outer tube

| Amount of fork oil left in the fork |                            |      |      |      |      |      |      |          |  |  |  |
|-------------------------------------|----------------------------|------|------|------|------|------|------|----------|--|--|--|
|                                     | (within damper and spring) |      |      |      |      |      |      | unit: cc |  |  |  |
|                                     | minute<br>•C/•F            | 5    | 10   | 20   | 35   | 55   | 85   | 145      |  |  |  |
|                                     | 30/86                      | 27   | 15.3 | 10.6 | 9.4  | 8.3  | 7.9  | 7.9      |  |  |  |
|                                     | 20/68                      | 29.4 | 16.5 | 11.8 | 10.6 | 9.4  | 8.2  | 8.2      |  |  |  |
|                                     | 10/50                      | 28.2 | 21.2 | 16.5 | 15.3 | 12.9 | 11.8 | 11.8     |  |  |  |
|                                     | 0/32                       | 30.6 | 22.4 | 18.8 | 16.5 | 16.5 | 15.3 | 14.1     |  |  |  |