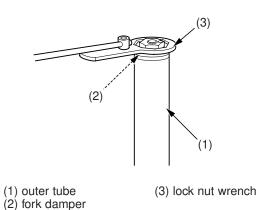

## Fork Oil Change

Refer to *Front Suspension Disassembly* on page 109.

- 1. Record the rebound damping adjuster position and turn the adjuster counterclockwise until it stops.
- 2. Hold the outer tube (1), then remove the fork damper (2) from the outer tube using the lock nut wrench (3).