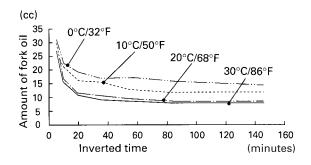

3. Drain the fork oil from the outer tube (1). Drain the fork oil from the oil hole (8) of the fork damper.

4. Drain the fork oil by turning the outer tube (1) upside down. (About 12 cc of fork oil will be left in the outer tube when it is left inverted for about 20 minutes at 20 °C/68°F.)

(1) outer tube

| Amount of fork oil left in the fork |                            |      |      |      |      |      |      |          |  |  |  |
|-------------------------------------|----------------------------|------|------|------|------|------|------|----------|--|--|--|
|                                     | (within damper and spring) |      |      |      |      |      |      | unit: cc |  |  |  |
|                                     | minute<br>•C/•F            | 5    | 10   | 20   | 35   | 55   | 85   | 145      |  |  |  |
|                                     | 30/86                      | 27   | 15.3 | 10.6 | 9.4  | 8.3  | 7.9  | 7.9      |  |  |  |
|                                     | 20/68                      | 29.4 | 16.5 | 11.8 | 10.6 | 9.4  | 8.2  | 8.2      |  |  |  |
|                                     | 10/50                      | 28.2 | 21.2 | 16.5 | 15.3 | 12.9 | 11.8 | 11.8     |  |  |  |
|                                     | 0/32                       | 30.6 | 22.4 | 18.8 | 16.5 | 16.5 | 15.3 | 14.1     |  |  |  |