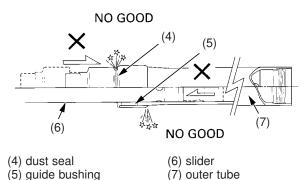

NOTICE

The outer tube can drop on the slider and damage the fork dust seal and guide bushing when the fork damper is removed. To avoid damage hold both the outer tube and slider when removing the fork damper.