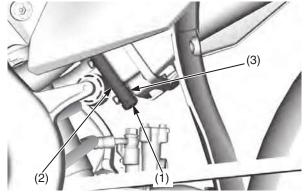

## Draining

- 1. Remove the crankcase breather tube plug (1) from the crankcase breather tube (2) by sliding the clip (3) and drain deposits into a suitable container.
- 2. Reinstall the crankcase breather tube plug.

(1) crankcase breather tube plug(2) crankcase breather tube(3) clip