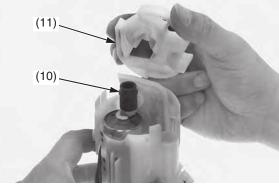

(2) fuel pump assembly(5) O-ring (new)(6) fuel pump unit holder

- (7) yellow wire(8) green wire(9) grooves
- 4. Install a new damper rubber (10) to the fuel pump assembly as shown. Install fuel pump stopper (11).

(10) damper rubber (new)(11) fuel pump stopper