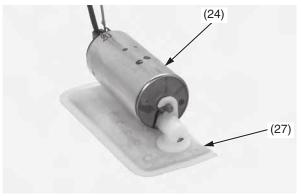

- 14. Remove the fuel pump filter (27) from the fuel pump assembly (24).
- 15. Check the fuel pump filter for clog, damage or deterioration and replace it if necessary.

(24) fuel pump assembly(27) fuel pump filter