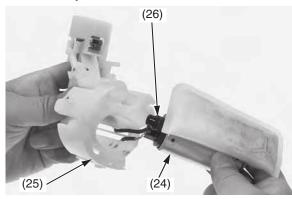

## Fuel System (CRF450R/RWE)

- 12. Remove the fuel pump assembly (24) from the fuel pump unit holder (25).
- 13. Remove the O-ring (26) from the fuel pump assembly.

(24) fuel pump assembly(25) fuel pump unit holder(26) O-ring