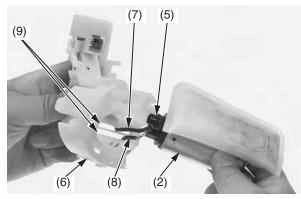

Install a new O-ring to the fuel pump assembly (2).

3. Install the fuel pump assembly with fuel pump filter into the fuel pump unit holder (6) while routing the fuel pump yellow (7) and green (8) wires through the holder grooves (9) as shown.

(2) fuel pump assembly(5) O-ring (new)(6) fuel pump unit holder

- (7) yellow wire(8) green wire(9) grooves
- 4. Install a new damper rubber (10) to the fuel pump assembly as shown. Install fuel pump stopper (11).