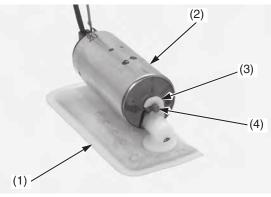

Installation

1. Install the fuel pump filter (1) onto the fuel pump assembly (2) aligning its hook (3) with the joint boss (4) completely.

Be careful not to damage the hook.

- (1) fuel pump filter(2) fuel pump assembly(3) hook(4) joint boss
- 2. Apply small amount of engine oil to a new O-ring (5).

Install a new O-ring to the fuel pump assembly (2).

3. Install the fuel pump assembly with fuel pump filter into the fuel pump unit holder (6) while routing the fuel pump yellow (7) and green (8) wires through the holder grooves (9) as shown.