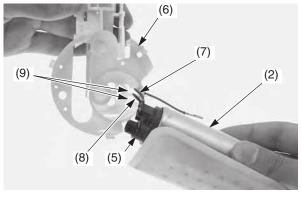

## Installation

Install the fuel pump filter (1) onto the fuel pump assembly (2) aligning its hook (3) with the joint boss (4) completely.

Be careful not to damage the hook.

- (1) fuel pump filter(2) fuel pump assembly
- (3) hook (4) joint boss
- Apply small amount of engine oil to a new O-ring (5).
   Install a new O-ring to the fuel pump assembly (2)
- 3. Install the fuel pump assembly with fuel pump filter into the fuel pump unit holder (6) while routing the fuel pump red (7) and black (8) wires through the holder grooves (9) as shown.

- (2) fuel pump assembly(5) O-ring (new)
- (7) red wire (8) black wire
- (6) fuel pump unit holder
- (9) grooves
- 4. Install a new damper rubber (10) to the fuel pump assembly as shown.
  Install fuel pump stopper (11).