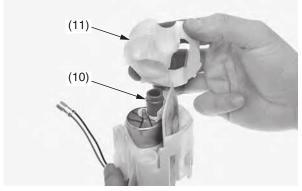

- (2) fuel pump assembly(5) O-ring (new)
- (7) red wire (8) black wire
- (6) fuel pump unit holder
- (9) grooves
- 4. Install a new damper rubber (10) to the fuel pump assembly as shown.
  Install fuel pump stopper (11).

(10) damper rubber (new) (11) fuel pump stopper