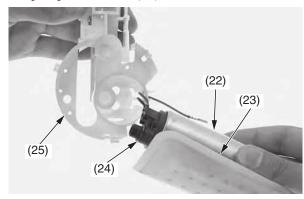

## **Fuel System (CRF450RX)**

12. Remove the fuel pump assembly (22) with fuel pump filter (23), O-ring (24) from the fuel pump unit holder (25).

- (22) fuel pump assembly
- (23) fuel pump filter
- (24) O-ring
- (25) fuel pump unit holder
- 13. Check the fuel pump filter (23) for clog, damage or deterioration and replace it if necessary.
- 14. Remove the fuel pump filter from the fuel pump assembly (22).

(22) fuel pump assembly (23) fuel pump filter