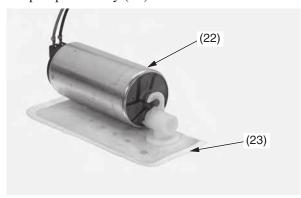

## **Fuel System (CRF450RX)**

12. Remove the fuel pump assembly (22) with fuel pump filter (23), O-ring (24) from the fuel pump unit holder (25).



- (22) fuel pump assembly
- (23) fuel pump filter
- (24) O-ring
- (25) fuel pump unit holder
- 13. Check the fuel pump filter (23) for clog, damage or deterioration and replace it if necessary.
- 14. Remove the fuel pump filter from the fuel pump assembly (22).



(22) fuel pump assembly (23) fuel pump filter

## Installation

Install the fuel pump filter (1) onto the fuel pump assembly (2) aligning its hook (3) with the joint boss (4) completely.

Be careful not to damage the hook.



- (1) fuel pump filter(2) fuel pump assembly
- (3) hook (4) joint boss
- Apply small amount of engine oil to a new O-ring (5).
   Install a new O-ring to the fuel pump assembly (2)
- 3. Install the fuel pump assembly with fuel pump filter into the fuel pump unit holder (6) while routing the fuel pump red (7) and black (8) wires through the holder grooves (9) as shown.



- (2) fuel pump assembly(5) O-ring (new)
- (7) red wire (8) black wire
- (6) fuel pump unit holder
- (9) grooves
- 4. Install a new damper rubber (10) to the fuel pump assembly as shown.
  Install f