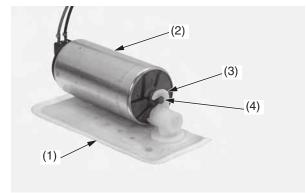

## Installation

Install the fuel pump filter (1) onto the fuel pump assembly (2) aligning its hook (3) with the joint boss (4) completely.

Be careful not to damage the hook.

- (1) fuel pump filter(2) fuel pump assembly
- (3) hook (4) joint boss
- Apply small amount of engine oil to a new O-ring (5).
   Install a new O-ring to the fuel pump assembly (2)
- 3. Install the fuel pump assembly with fuel pump filter into the fuel pump unit holder (6) while routing the fuel pump red (7) and black (8) wires through the holder grooves (9) as shown.