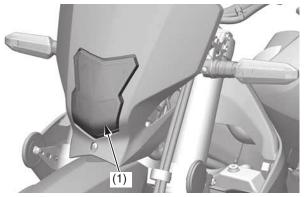

## Headlight

The headlight (1) uses several LEDs. If there is an LED which is not turned on, see your dealer for servicing.

(1) headlight

Position Light The position lights (1) use several LEDs. If there is an LED which is not turned on, see your dealer for servicing.