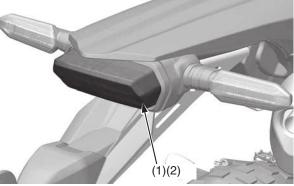

(1) position light

Brake light/Taillight

The brake light (1) and taillight (2) uses several LEDs.

If there is an LED which is not turned on, see your dealer for servicing.

(1) brake light

(2) taillight

Front/Rear Turn Signal Light

The front and rear turn signal lights (1) use several LEDs.

If there is an LED which is not turned on, see your dealer for servicing.

(1) turn signal light

License Plate Light

The license plate light (1) uses an LED. If there is an LED which is not turned on, see your dealer for servicing.