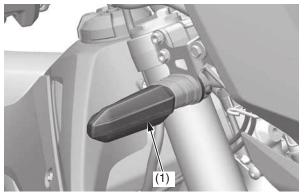

The front and rear turn signal lights (1) use several LEDs.

If there is an LED which is not turned on, see your dealer for servicing.

(1) turn signal light

License Plate Light

The license plate light (1) uses an LED. If there is an LED which is not turned on, see your dealer for servicing.