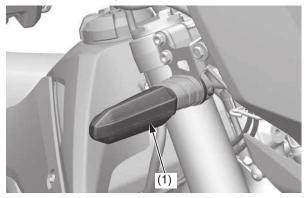

## Headlight

The headlight (1) uses several LEDs. If there is an LED which is not turned on, see your dealer for servicing.

(1) headlight

Position Light The position lights (1) use several LEDs. If there is an LED which is not turned on, see your dealer for servicing.

(1) position light

Brake light/Taillight

The brake light (1) and taillight (2) uses several LEDs.

If there is an LED which is not turned on, see your dealer for servicing.

(1) brake light

(2) taillight

Front/Rear Turn Signal Light