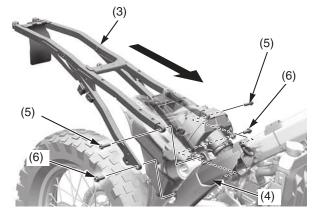

## Installation

1. Install the air cleaner housing (1) to the connecting tube (2).

- (1) air cleaner housing
- (2) connecting tube
- 2. Loosely attach the upper and lower ends of the subframe (3) to the main frame (4), while installing the wire harness into place and loosely install subframe upper mounting bolts (5) and lower mounting bolts (6).

- (3) subframe
- (4) main frame
- (5) upper mounting bolts
- (6) lower mounting bolts

(cont'd)