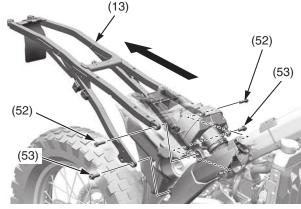

- (13) sub frame
- (52) upper mounting bolts
- (53) lower mounting bolts
- 22. Remove the air cleaner housing (17) from the connecting tube (54).

(17) air cleaner housing (54) connecting tube