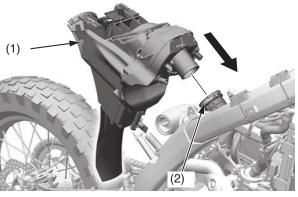

## Installation

1. Install the air cleaner housing (1) to the connecting tube (2).

- (1) air cleaner housing
- (2) connecting tube
- 2. Loosely attach the upper and lower ends of the subframe (3) to the main frame (4), while installing the wire harness into place and loosely install subframe upper mounting bolts (5) and lower mounting bolts (6).