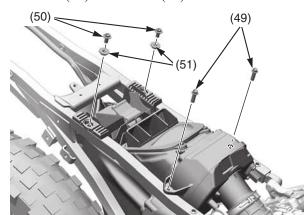

19. Remove the flange nut (45) and release the wire harness guide (46) from the subframe. Release the canister air tube (47) from the air cleaner housing boss (48).

- (45) flange nut (46) harness guide
- (47) canister air tube (48) boss
- 20. Remove the air cleaner housing mounting A bolts (49), air cleaner housing mounting B bolts (50) and collars (51).

- (49) air cleaner housing mounting A bolts (50) air cleaner housing mounting B bolts
- (51) collars

21. Remove the subframe upper mounting bolts (52) and lower mounting bolts (53).

Remove the subframe (13) to the rearward being careful not to damage the wire harness.