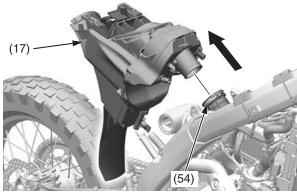

- (13) sub frame
- (52) upper mounting bolts
- (53) lower mounting bolts
- 22. Remove the air cleaner housing (17) from the connecting tube (54).

(17) air cleaner housing (54) connecting tube