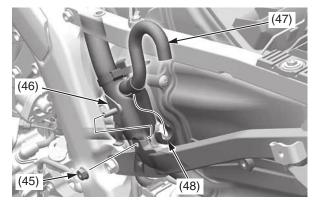

19. Remove the flange nut (45) and release the wire harness guide (46) from the subframe. Release the canister air tube (47) from the air cleaner housing boss (48).

- (45) flange nut (46) harness guide
- (47) canister air tube (48) boss
- 20. Remove the air cleaner housing mounting A bolts (49), air cleaner housing mounting B bolts (50) and collars (51).