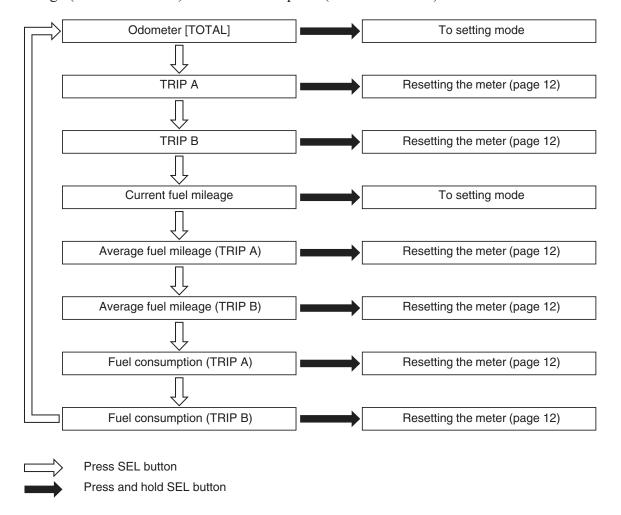

## Normal MODE

Press the SEL button to select the Odometer, TRIP A, TRIP B, Current fuel mileage, Average fuel mileage (TRIP A/TRIP B) or Fuel consumption (TRIP A/TRIP B).