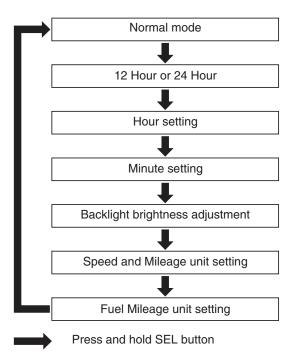

## Setting MODE

Press and hold the SEL button, the display turn into the setting mode.

Following items can be changed sequentially.

- Time format setting
- Clock setting
- Backlight brightness adjustment
- Changing of speed and mileage unit
- Changing of fuel mileage unit