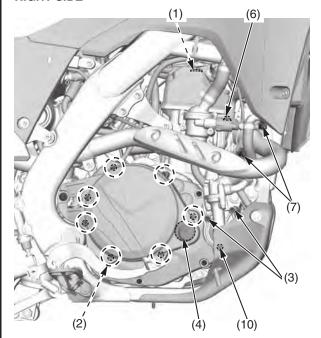

## **ENGINE**

| Item |                                  | Torque |     |       |
|------|----------------------------------|--------|-----|-------|
|      |                                  | lbf∙ft | N⋅m | kgf⋅m |
| 1    | Cylinder head cover socket bolts | 7      | 10  | 1.0   |
| 2    | Clutch cover bolts               | 7      | 10  | 1.0   |
| 3    | Water pump cover bolts           | 7      | 10  | 1.0   |
| 4    | Crankshaft hole cap              | 11     | 15  | 1.5   |
| 5    | Oil filter cover bolts           | 7      | 10  | 1.0   |
| 6    | Cylinder head bolts              | 37     | 50  | 5.1   |
| 7    | Exhaust pipe joint nuts          | 16     | 22  | 2.2   |
| 8    | Drive sprocket bolt              | 23     | 31  | 3.2   |
| 9    | Engine oil drain bolt            | 13     | 18  | 1.8   |
| 10   | Coolant drain bolt               | 7      | 10  | 1.0   |

## **RIGHT SIDE**

- cylinder head cover socket bolts
   clutch cover bolts
   water pump cover bolts
   crankshaft hole cap
   cylinder head bolts
   exhaust pipe joint nuts
   coolant drain bolt