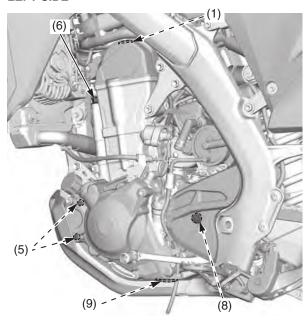

## **ENGINE**

| Item |                                  | Torque |     |       |
|------|----------------------------------|--------|-----|-------|
|      |                                  | lbf∙ft | N⋅m | kgf⋅m |
| 1    | Cylinder head cover socket bolts | 7      | 10  | 1.0   |
| 2    | Clutch cover bolts               | 7      | 10  | 1.0   |
| 3    | Water pump cover bolts           | 7      | 10  | 1.0   |
| 4    | Crankshaft hole cap              | 11     | 15  | 1.5   |
| 5    | Oil filter cover bolts           | 7      | 10  | 1.0   |
| 6    | Cylinder head bolts              | 37     | 50  | 5.1   |
| 7    | Exhaust pipe joint nuts          | 16     | 22  | 2.2   |
| 8    | Drive sprocket bolt              | 23     | 31  | 3.2   |
| 9    | Engine oil drain bolt            | 13     | 18  | 1.8   |
| 10   | Coolant drain bolt               | 7      | 10  | 1.0   |

## **LEFT SIDE**

- (1) cylinder head cover socket bolts
  (5) oil filter cover bolts
  (6) cylinder head bolts
  (8) drive sprocket bolt
  (9) engine oil drain bolt