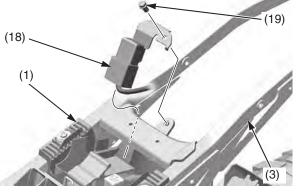

## Subframe

7. Route the positive (+) battery cable (16) properly, secure it with the positive (+) battery cable bands (17).

(16) positive (+) battery cable(17) cable bands

8. Install the turn signal relay/bracket (18) between the subframe (3) and air cleaner housing (1).

Install and tighten the bracket mounting bolt (19).

(1) air cleaner housing(3) subframe(18) turn signal relay/bracket(19) bolt

9. Install the rear fender B (20) while installing the front bosses (21) to the air cleaner housing groove.