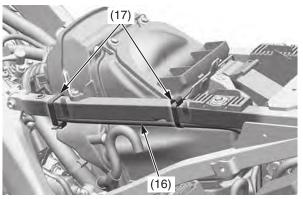

## Subframe

7. Route the positive (+) battery cable (16) properly, secure it with the positive (+) battery cable bands (17).

(16) positive (+) battery cable(17) cable bands

8. Install the turn signal relay/bracket (18) between the subframe (3) and air cleaner housing (1).