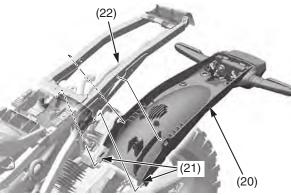

Install and tighten the bracket mounting bolt (19).

(1) air cleaner housing(3) subframe(18) turn signal relay/bracket(19) bolt

9. Install the rear fender B (20) while installing the front bosses (21) to the air cleaner housing groove.

Route the wire harness (22) properly.

(20) rear fender B (21) bosses

(22) wire harness

10. Attach the license light stay assembly (23) to the rear fender B (20) while installing the license light wire (24). Install the license light stay assembly mounting A bolts (25), collars A (26), mounting B bolts (27), collars B (28) and clip (29).