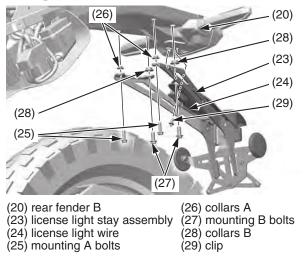

Route the wire harness (22) properly.

(20) rear fender B (21) bosses

(22) wire harness

10. Attach the license light stay assembly (23) to the rear fender B (20) while installing the license light wire (24). Install the license light stay assembly mounting A bolts (25), collars A (26), mounting B bolts (27), collars B (28) and clip (29).