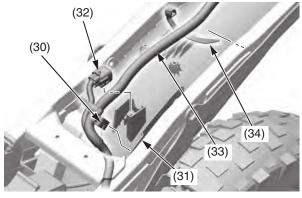

11. Set the wire harness clip (30) to the rear fender boss (31). Install the DLC connector (32) into the rear fender groove. Secure the wire harness (33) with the wire band (34).

(30) wire harness clip(31) rear fender boss(32) DLC connector

(33) wire harness(34) wire harness band